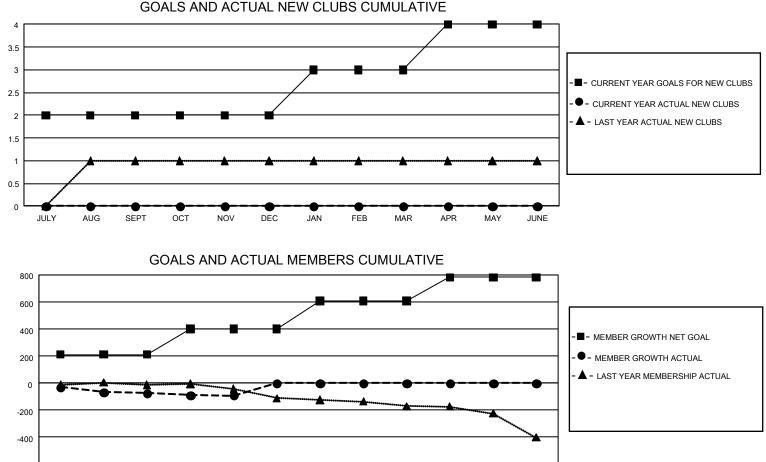

## GMT MONTHLY MEMBERSHIP PROGRESS REPORT Results as of: 11/30/2019

Multiple District 202

LOCATION: NEW ZEALAND

GMT: OPEN

GMT CA 7

| -             | Club          | S           |               | Members               |                        |                         |                                                    |  |  |  |
|---------------|---------------|-------------|---------------|-----------------------|------------------------|-------------------------|----------------------------------------------------|--|--|--|
|               | RESULTS FOR   | R 2019-2020 |               | RESULTS FOR 2019-2020 |                        |                         |                                                    |  |  |  |
| QUARTER       | NEW CLUB GOAL | NEW CLUBS   | DROPPED CLUBS | QUARTER MEME          | BER GROWTH NET<br>GOAL | MEMBER GROWTH<br>ACTUAL | DROPPED<br>MEMBERS ACTUAL<br>(including transfers) |  |  |  |
| JULY/AUG/SEPT | 6             | 0           | 1             | JULY/AUG/SEPT         | 633                    | 182                     | 227                                                |  |  |  |
| OCT/NOV/DEC   | 0             | 0           | 0             | OCT/NOV/DEC           | 570                    | 124                     | 128                                                |  |  |  |
| JAN/FEB/MAR   | 3             | 0           | 0             | JAN/FEB/MAR           | 618                    | 0                       | 0                                                  |  |  |  |
| APR/MAY/JUNE  | 3             | 0           | 0             | APR/MAY/JUNE          | 525                    | 0                       | 0                                                  |  |  |  |